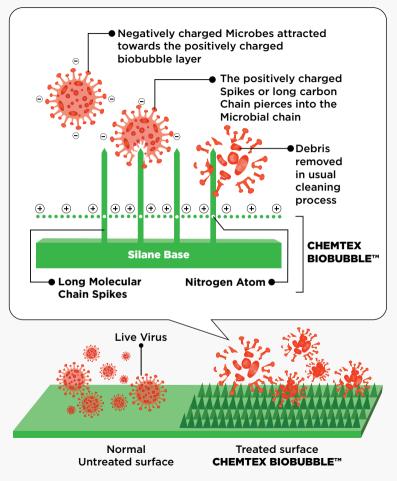

## HOW IT WORKS

#### CHEMTEX BIOBUBBLE™ MOTOCOAT™

on application, instantly eliminates the presence of infectious microscopic particles and creates a mono molecular cationic layer over the surface, inhibiting further attacks of the same.

The molecular layer comprises up of positively charged particles which right away kills the negative RNA microorganisms on contact basis, without allowing further microbial colonization over the surface, keeping up the antimicrobial activity for up to 90 days.