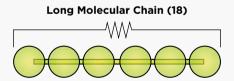

### The **Positively Charged Nitrogen Atom** from "Air"

serves as a bonding agent.

The Quaternary **18 Carbon lipophilic Chain** or "Spikes" directly pierce through the microbial cells, electrocuting and eliminating them.

The anchor allows for covalent bonds to form readily through hydrolysis reactions.

This centrally located, positively (+ve) charged Nitrogen plays an important role in attracting microbes

A long molecular chain that acts like a spear to physically pierce through the microbial cell membranes.