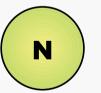

### The **Positively Charged Nitrogen Atom** from "Air"

serves as a bonding agent.

The Quaternary **18 Carbon lipophilic Chain** or "Spikes" directly pierce through the microbial cells, electrocuting and eliminating them.

The anchor allows for covalent bonds to form readily through hydrolysis reactions.

This centrally located, positively (+ve) charged Nitrogen plays an important role in attracting microbes

A long molecular chain that acts like a spear to physically pierce through the microbial cell membranes.