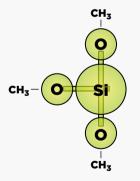

# **MOLECULAR STRUCTURE**

Each **CHEMTEX BIOBUBBLE™** molecule can be categorized in three parts, each having its own working chemistry.

The silane base derived from "sand" covalently bonds with the application surface after undergoing hydrolysis reaction, serving as a surface anchor.